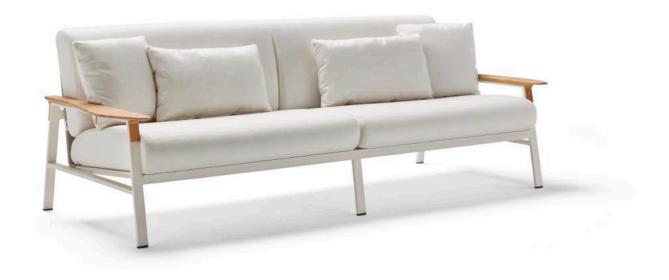

### **CITY**

SOFA 3 REF.: 78349

#### Materials

Powder coated aluminum frame. Arms in grade A natural teak, FSC certified. Backrest in 100% olefin rope with protective coating for durability and resistance to UV rays.

## **Dimensions**

Length x width x height: 224 x 90 x 75 cm / 88.1 x 35.4 x 29.5 in Seating height: 44 cm / 17.3 in Armrests height: 49 cm / 19.3 in Weight: 57,8 kg / 127.4 lb

Volume: 2 m<sup>3</sup>