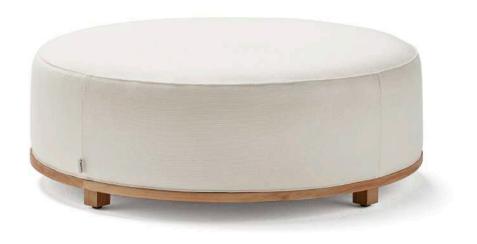

## **FUP**

OTTOMAN REF.: 77752

#### **Materials**

Grade A natural Teak structure, FSC-certified.

## **Dimensions**

Length x width x height:  $\emptyset$  100 x 37,5 cm /  $\emptyset$  39.4 x 14.76 in Weight: 25.8 kg / 56.9 lb Volume: 0.46 m<sup>3</sup>

## Finish

Natural Teak

# **Cushion content**

High-Density polyurethane foam (35 Kg/m³).

#### **Fabric**

100% Solution-dyed acrylic fabric with anti-stain an anti-fungal protection. Batyline: Composite PVC- synthetic fibers. Mold-resistant. Dirt-resistance. UV-resistant with sun protection. Warranty: 5 years.