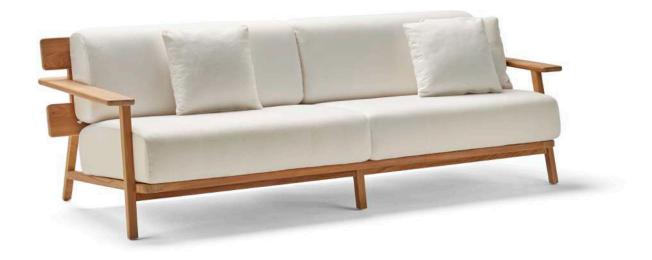

# **PARALEL**

SOFA 3 REF.: 77649

#### **Materials**

Structure: Grade A natural teak, FSC-certified.

## **Dimensions**

Length x width x height: 225 x 91 x 74 cm / 88.6 x 35.8 x 29.1 in Seating height: 42 cm / 16.7 in Armrests height: 53.3 cm / 21.1 in

Weight: 74.4 kg /1641b

Volume: 1.82 m<sup>3</sup>

## Finish

Natural teak Weathered teak

# **Cushion content**

High-Density polyurethane foam (35/m³).

#### Fabric

100% Solution-dyed acrylic fabric with anti-stain and anti-fungal protection.

Batyline: Composite PVC - synthetic fibers.

Mold-resistant. Resistant-dirt.

UV-resistant with Sun protection.

Warranty: 5 years.