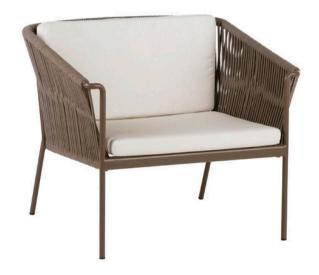

### **WEAVE**

CLUB LOUNGE CHAIR REF.: 77108

## Materials

Powder coated aluminium structure. Rope.

## Dimensions

Length x width x height: 77 x 72 x 72 cm. / 30.3 x 28.3 x 28.3 in. Seating height: 41 cm. / 16.1 in. Armrests height: 65 cm. / 25.6 in. Weight: 16,5 Kg. / 36 lb. Volume: 0.47 m³.

## Finish

Weavings: Rope 8 mm Ø.

Taupe Grey 60 with Taupe Rope

Cream 61

Black 59 with Black Rope