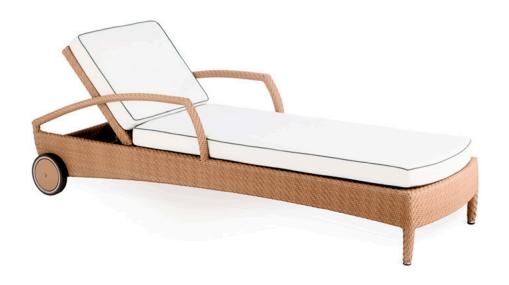

#### **BREDA**

SUN BED REF.: 72095

## Materials

Structure of lacquered aluminum covered with synthetic fiber SHINTOTEX. Swing and wheels.

# **Dimensions**

Length x width x height: 206 x 76 x 96 cm / 81.1 x 29.9 x 37.8 in Seating height: 39 cm / 13.35 in Armrests height: 55 cm / 21.65 in

Weight: 27 Kg / 59 lb

Volume: 0.9 m<sup>3</sup>

### Finish

Weavings: Flat Oval 6 mm Color:

Toasted 03