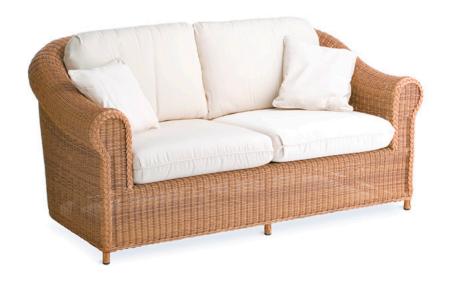

### **BRUMAS**

SOFA 2 REF.: 71147

# Materials

Structure of lacquered aluminum covered with synthetic fiber SHINTOTEX.

# **Dimensions**

Length x width x height: 175 x 95 x 82 cm / 68.9 x 37.4 x 32.3 in Seating height: 47 cm /18.5 in Armrests height: 65 cm / 25.6 in Weight: 34 Kg / 74 lb

Volume: 1.3 m<sup>3</sup>

# Finish

Weavings: Round Ø 3 mm Color:

Toasted 03

# **Cushion content**

Polyurethane Foam 35Kg HR Density.

# **Fabric**

100% Solution Dyed Acrylic with stain and mildew resistant treatment. Mould resistant.

Stain resistant.

UV resistant.

Sun protection. Warranty 5 years.

See available fabrics samples.