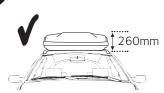

8

Check drivers manual for maximum permitted roof load of your car.

The roof box is water resistant, not completely water proof.