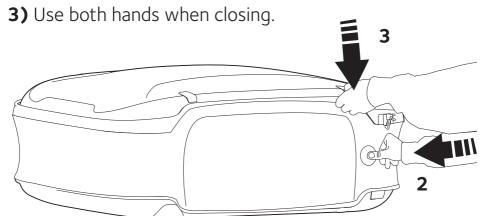

## **CLOSING**

- 1) Close inner zipper and secure with padlocks.
- 2) Push to close.

Box is properly closed when top covers bottom and both hitches are clicked into place and outer zipper is closed.

Make sure that the two ends are completely drawn together.