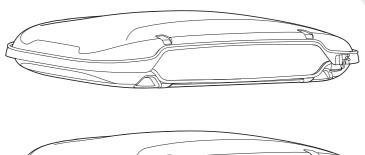

#### **OPENING**

- 1) Open outer zipper completely
- 2) Release the hitch and push the top upwards.

- 1) Push until top clicks into place. Repeat on other side.
- 2) Open the inner zipper.

Place the load evenly troughout the box.

All items are to be fastened with the loading

straps.

# Warning!

Load must not contain any sharp objects.

Do not close top when loaded.

Max load: 50kg

5