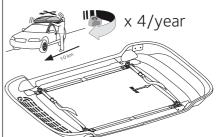

#### autoform

Autoform AB Box 155 782 24, Malung SWEDEN

Phone: +46(0)280-59 33 00 E-mail: info@autoform.se

For energy saving and safety reasons, remove roof box and roof racks when not in use.