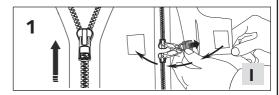

#### **OPENING**

- 1) Open outer zipper completely
- 2) Release the hitch and push the top upwards.

- 1) Push until top clicks into place. Repeat on other side.
- 2) Open the inner zipper.

Place the load evenly troughout the box.