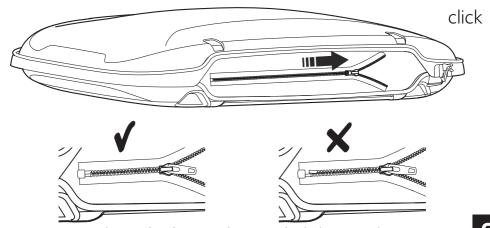

#### **OPENING**

- 1) Open outer zipper completely
- 2) Release the hitch and push the top upwards.

- 1) Push until top clicks into place. Repeat on other side.
- 2) Open the inner zipper.

Place the load evenly troughout the box.

## **CLOSING**

- 1) Close inner zipper and secure with padlocks.
- 2) Push to close.

Box is properly closed when top covers bottom and both hitches are clicked into place and outer zipper is closed.

Make sure that the two ends are completely drawn together.