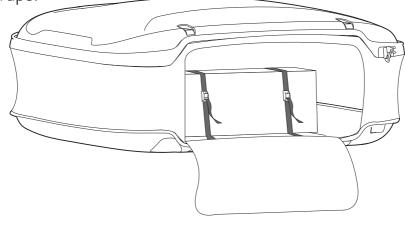

#### **OPENING**

- 1) Open outer zipper completely
- 2) Release the hitch and push the top upwards.

- 1) Push until top clicks into place. Repeat on other side.
- 2) Open the inner zipper.

Place the load evenly troughout the box.

All items are to be fastened with the loading

straps.