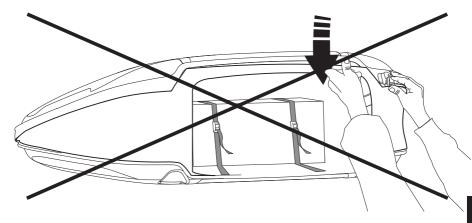

# Warning!

Load must not contain any sharp objects.

Do not close top when loaded.

Max load: 50kg

5