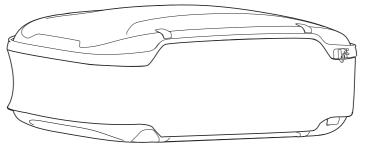

## **CLOSING**

- 1) Close inner zipper and secure with padlocks.
- 2) Push to close.

Box is properly closed when top covers bottom and both hitches are clicked into place and outer zipper is closed.

Make sure that the two ends are completely drawn together.