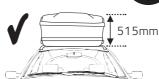

8

Check drivers manual for maximum permitted roof load of your car.

The roof box is water resistant, not completely water proof.