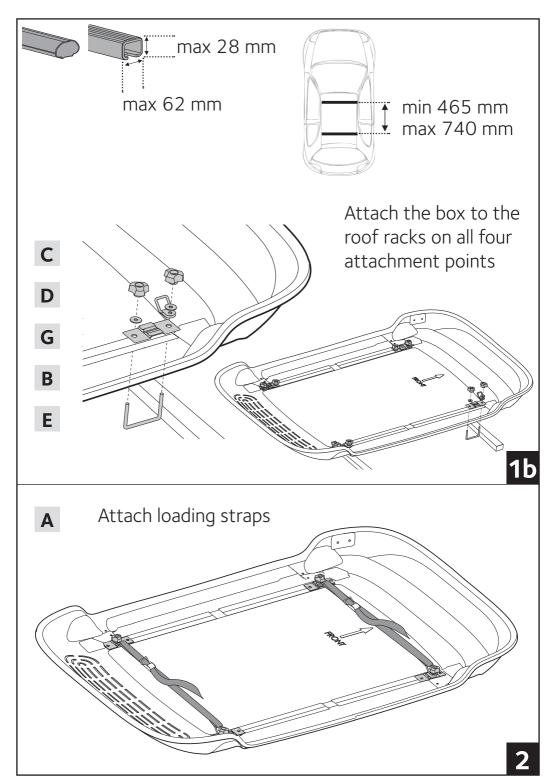

INSTALLATION AND SAFETY INSTRUCTIONS
INSTRUCTIONS POUR L'INSTALLATION ET LA SÉCURITÉ
EINBAU-UND SICHERHEITSHINWEISE
MONTERING- OCH SÄKERHETSINSTRUKTIONER

autoform
URBAN LOADER

Х2









X4

Х4





#### **OPENING**

- 1) Open outer zipper completely
- 2) Release the hitch and push the top upwards.



- 1) Push until top clicks into place. Repeat on other side.
- 2) Open the inner zipper.



Place the load evenly troughout the box.

All items are to be fastened with the loading

straps.



# Warning!

Load must not contain any sharp objects.

Do not close top when loaded.

Max load: 50kg



5

## **CLOSING**



- 1) Close inner zipper and secure with padlocks.
- 2) Push to close.



Box is properly closed when top covers bottom and both hitches are clicked into place and outer zipper is closed.



Make sure that the two ends are completely drawn together.

8

Check drivers manual for maximum permitted roof load of your car.



The roof box is water resistant, not completely water pr