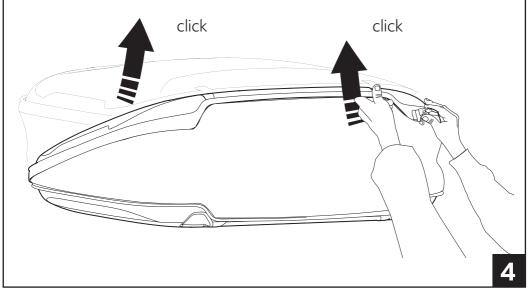

#### **OPENING**

- 1) Open outer zipper completely
- 2) Release the hitch and push the top upwards.

- 1) Push until top clicks into place. Repeat on other side.
- 2) Open the inner zipper.

Place the load evenly troughout the box.