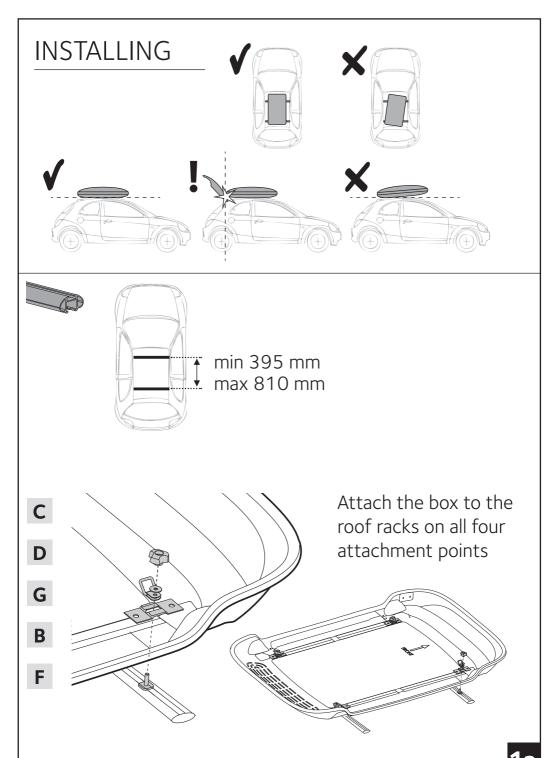

INSTALLATION AND SAFETY INSTRUCTIONS
INSTRUCTIONS POUR L'INSTALLATION ET LA SÉCURITÉ
EINBAU-UND SICHERHEITSHINWEISE
MONTERING- OCH SÄKERHETSINSTRUKTIONER

autoform
URBAN LOADER

Х2









X4

Х4





#### **OPENING**

- 1) Open outer zipper completely
- 2) Release the hitch and push the top upwards.



- 1) Push until top clicks into place. Repeat on other side.
- 2) Open the inner zipper.



Place the load evenly troughout the box.

All items are to be fastened with the loading

straps.



# Warning!

Load must not contain any sharp objects.

Do not close top when loaded.

Max load: 50kg



5

## **CLOSING**



- 1) Close inner zipper and secure with padlocks.
- 2) Push to close.



Box is properly closed when top covers bottom and both hitches are clicked into place and outer zipper is closed.



Make sure that the two ends are completely drawn together.

8

Check drivers manual for maximum permitted roof load of your car.



The roof box is water resistant, not completely water