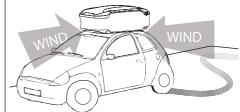

## Warning!

Place the attached sticker on the dashboard.

Please consider difference in car behavior (crosswinds, cornering and braking)

UL-05