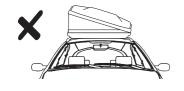

8

Check drivers manual for maximum permitted roof load of your car.

The roof box is water resistant, not completely water proof.