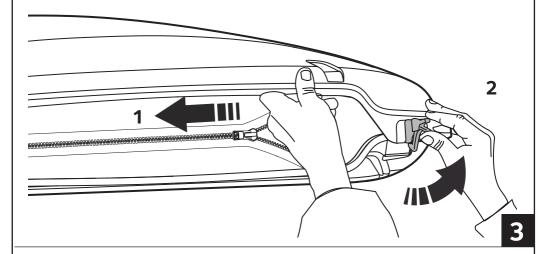

#### **OPENING**

- 1) Open outer zipper completely
- 2) Release the hitch and push the top upwards.

- 1) Push until top clicks into place. Repeat on other side.
- 2) Open the inner zipper.

Place the load evenly troughout the box.