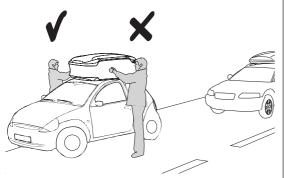

tch and push the top upwards.



- 1) Push until top clicks into place. Repeat on other side.
- 2) Open the inner zipper.



Place the load evenly troughout the box.

All items are to be fastened with the loading

straps.



# Warning!

Load must not contain any sharp objects.

Do not close top when loaded.

Max load: 50kg



5

## **CLOSING**



- 1) Close inner zipper and secure with padlocks.
- 2) Push to close.



Box is properly closed when top covers bottom and both hitches are clicked into place and outer zipper is closed.



Make sure that the two ends are completely drawn together.

8

Check drivers manual for maximum permitted roof load of your car.



The roof box is water resistant, not completely water proof.



## Warning!







Place the attached sticker on the dashboard.



Please consider difference in car behavior (crosswinds, cornering and braking)









UL-05

#### autoform

Autoform AB Box 155 782 24, Malung SWEDEN

Phone: +46(0)280-59 33 00 E-mail: info@autoform.se

For energy saving and safety reasons, remove roof box and roof racks when not in use.