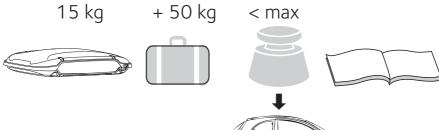

All items are to be fastened with the loading

straps.

# Warning!

Load must not contain any sharp objects.

Do not close top when loaded.

Max load: 50kg

5

8

Check drivers manual for maximum permitted roof load of your car.

The roof box is water resistant, not completely water proof.