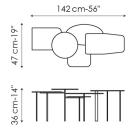

## Collage

Alain Gilles

Collage is an original composition of painted metal coffee tables, available in four different colour combinations. All except one of the coffee tables are connected. The round coffee table in the middle acts as a hinge for all the others, which are attached and can be positioned freely around the first. An extra coffee table (free of the others) can be positioned so as to redesign the composition.